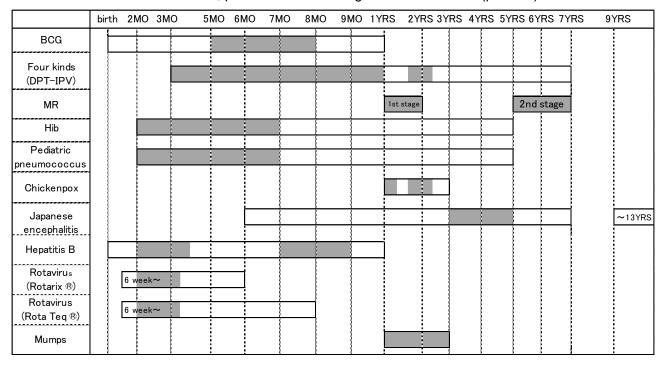

### ★ Visits to All Families with a Baby

Health nurses or instructors from health centers visit all homes with babies aged four months or younger to provide childcare consultations and health guidance. (p.64)